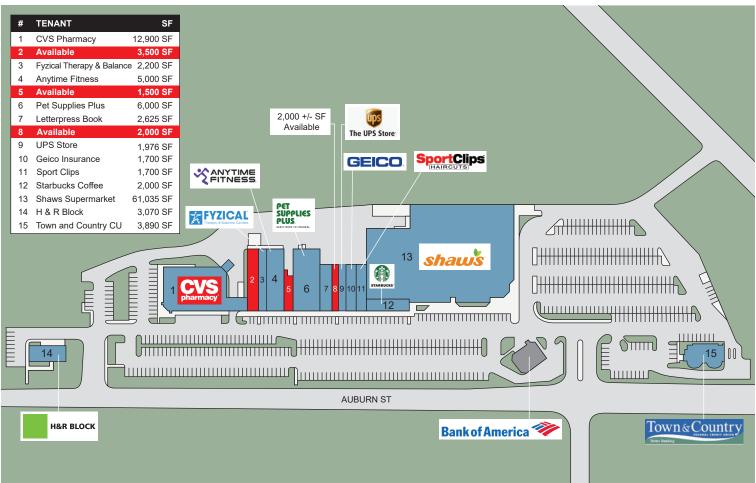

### **Property Information**

Address: 91 Auburn Street Year Built: 1970

Portland, ME Traffic Count: 18,700 +/- VPD

 Lot Size:
 12.09 Acres
 Zoning:
 B-2

 GLA:
 111,140 SF
 Water/Sewer:
 Public

Parking Spaces: 583 Available: 1,500 to 3,500 SF

## **Demographics**

 3 Mile
 5 Mile
 7 Mile

 Population:
 47,967
 103,654
 192,093

 Avg. HH Income:
 \$103,496
 \$91,688
 \$104,333

Northgate Plaza is a 111,000 +/- sf anchored shopping center located in the heart of Portland's desirable North Deering neighborhood. This neighborhood shopping center's diverse, nationally recognized, tenant mix offers the local shopper a one-stop shopping option. The shopping center benefits from 18,700 +/- vehicles traveling by the center each day. Key tenants include Shaw's Supermarket, Pet Supplies Plus, CVS Pharmacy, Anytime Fitness, SportClips and Starbucks. Northgate Plaza offers potential retailers the opportunity to local their business in a highly successful retail market.