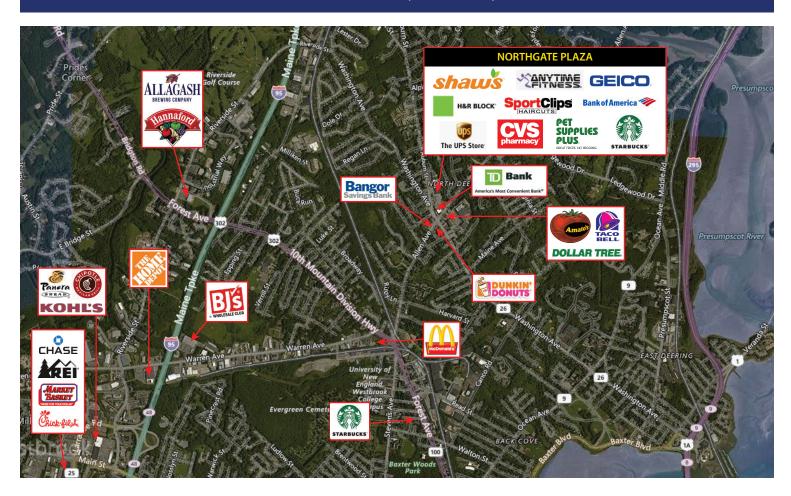

## **Demographics**

 3 Mile
 5 Mile
 7 Mile

 Population:
 47,967
 103,654
 192,093

 Avg. HH Income:
 \$103,496
 \$91,688
 \$104,333

Northgate Plaza is a 111,000 +/- sf anchored shopping center located in the heart of Portland's desirable North Deering neighborhood. This neighborhood shopping center's diverse, nationally recognized, tenant mix offers the local shopper a one-stop shopping option. The shopping center benefits from 18,700 +/- vehicles traveling by the center each day. Key tenants include Shaw's Supermarket, Pet Supplies Plus, CVS Pharmacy, Anytime Fitness, SportClips and Starbucks. Northgate Plaza offers potential retailers the opportunity to local their business in a highly successful retail market.