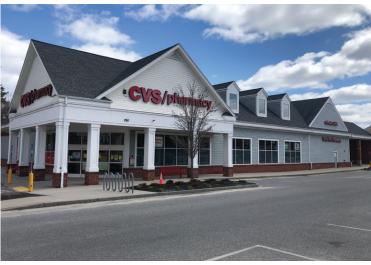

## **Demographics**

 3 Mile
 5 Mile
 7 Mile

 Population:
 47,967
 103,654
 192,093

 Avg. HH Income:
 \$103,496
 \$91,688
 \$104,333

Northgate Plaza is a 111,000 +/- sf anchored shopping center located in the heart of Portland's desirable North Deering neighborhood. This neighborhood shopping center's diverse, nationally recognized, tenant mix offers the local shopper a one-stop shopping option. The shopping center benefits from 18,700 +/- vehicles traveling by the center each day. Key tenants include Shaw's Supermarket, Pet Supplies Plus, CVS Pharmacy, Anytime Fitness, SportClips and Starbucks. Northgate Plaza offers potential retailers the opportunity to local their business in a highly successful retail market.