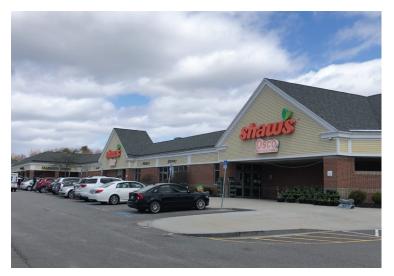

## **Demographics**

 3 Mile
 5 Mile
 7 Mile

 Population:
 47,967
 103,654
 192,093

 Avg. HH Income:
 \$103,496
 \$91,688
 \$104,333

Northgate Plaza is a 111,000 +/- sf anchored shopping center located in the heart of Portland's desirable North Deering neighborhood. This neighborhood shopping center's diverse, nationally recognized, tenant mix offers the local shopper a one-stop shopping option. The shopping center benefits from 18,700 +/- vehicles traveling by the center each day. Key tenants include Shaw's Supermarket, Pet Supplies Plus, CVS Pharmacy, Anytime Fitness, SportClips and Starbucks. Northgate Plaza offers potential retailers the opportunity to local their business in a highly successful retail market.